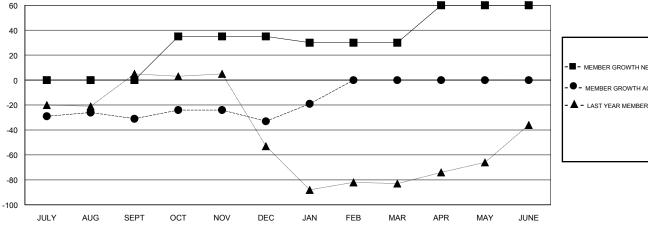

## GMT: JOE AL PICONE **LOCATION TEXAS GMT CA**

| Clubs                 |               |           |               | Members               |                           |                         |                                              |
|-----------------------|---------------|-----------|---------------|-----------------------|---------------------------|-------------------------|----------------------------------------------|
| RESULTS FOR 2017-2018 |               |           |               | RESULTS FOR 2017-2018 |                           |                         |                                              |
| QUARTER               | NEW CLUB GOAL | NEW CLUBS | DROPPED CLUBS | QUARTER               | MEMBER GROWTH NET<br>GOAL | MEMBER GROWTH<br>ACTUAL | DROPPED MEMBERS ACTUAL (including transfers) |
| JULY/AUG/SEPT         | 0             | 0         | 0             | JULY/AUG/SEPT         | 0                         | 32                      | 53                                           |
| OCT/NOV/DEC           | 1             | 0         | 0             | OCT/NOV/DEC           | 35                        | 32                      | 34                                           |
| JAN/FEB/MAR           | 0             | 1         | 0             | JAN/FEB/MAR           | -5                        | 29                      | 15                                           |
| APR/MAY/JUNE          | 1             | 0         | 0             | APR/MAY/JUNE          | 30                        | 0                       | 0                                            |